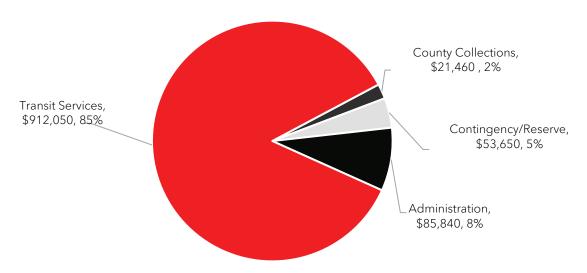

A service plan budget has been developed to deliver services that benefit the assessed lodging and ski resort business. Annually, a detailed operating budget will be developed, approved, and adhered to by MTC and the MTC Board of Directors. The table below illustrates the initial proposed annual budget of \$1,073,000 and the graph below illustrates the initial annual budget allocations. In addition, MTC and stakeholders may request additional funding from Placer County to provide service expansions. Assessment funds and any additional County funding will be spent according to the budget allocations in the graph below.

### Initial Estimated Annual Budget - \$1,073,000

Although actual revenues will fluctuate due to market conditions, the proportional allocations of the budget shall remain the same. However, Placer County and the MTC Board shall have the authority to adjust budget allocations between the categories by no more than fifteen percent (15%) of the total budget per year. A description of the proposed improvements and activities for the initial year of operation is below. The same services are proposed for subsequent years. In the event of a legal challenge against the OV | AM MD, any and all assessment funds may be used for the costs of defending the OV | AM MD.

#### **Microtransit Service**

A microtransit service assessment budget will provide transportation services to assessed lodging businesses, and ski resort business and other passengers within the OV | AM MD boundary. The microtransit service will supplement, not supplant, existing transportation services in the OV | AM MD. MTC will connect and coordinate with Placer County's TART bus system and TART Connect microtransit system and regularly communicate with stakeholders including the Truckee North Tahoe Transportation Management Association to ensure the microtransit service compliments existing transportation services in the region. The portion of the service, funded by the assessment, will transport assessed lodging and ski resort guests, employees, and owners within each valley included in the boundary to improve traffic conditions, the guests' experience, and safety. The service will mitigate traffic congestion issues by reducing the number of vehicles on roads and the number of vehicles in parking lots. Service operating schedules and routes will be determined by the MTC Board with guidance from its service provider. A necessary component of providing the microtransit service is the need to use, develop and upgrade technology, for which the microtransit service assessment budget may be utilized. The microtransit service assessment budget may also be used on technology that integrates with regional transportation service technology. The microtransit service assessment budget will also fund marketing and promotion of the microtransit service.

#### Administration

The administration assessment budget shall be utilized for administrative staffing costs, office costs, advocacy, and other general administrative costs such as insurance, legal, and accounting fees.

#### **County Collection Cost**

Placer County shall be paid a fee equal to two percent (2%) of the amount of assessment collected to cover its costs of assessment collection and administration. The amount of the County collection cost shall not exceed the actual costs to the County to administer collection of the assessment.

#### Contingency/Reserve

The assessment budget includes a contingency line item to account for uncollected assessments, if any. If there are contingency funds collected, they may be held in a reserve fund or utilized for other program, administration or renewal costs at the discretion of MTC. Policies relating to contributions to the reserve fund, the target amount of the reserve fund, and expenditure of monies from the reserve fund shall be set by the MTC Board of Directors. Contingency/reserve funds may be spent on OV | AM MD programs or administrative and renewal costs in such proportions as determined by the Owners' Association. The reserve fund may be used for the costs of renewing the OV | AM MD. The contingency/reserve portion of the budget may also be utilized for expenditures relating to unforeseen circumstances, including but not limited to those arising out of natural disaster, pandemic, economic crisis, or significant changes in weather impacting OV | AM MD services.