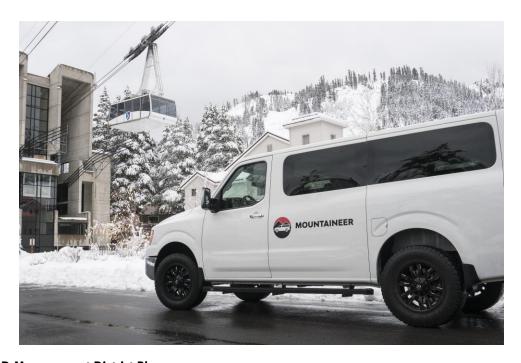

Services:

The OV | AM MD is designed to provide specific benefits directly to payors by diminishing the negative effects of high vehicle traffic on area roads and parking lots. The microtransit program transports assessed businesses' guests, employees, and owners within the boundaries of Olympic Valley and Alpine Meadows to improve traffic conditions, the guests' experience, and safety.

#### **Microtransit Service**

A microtransit service assessment budget will provide transportation services to assessed lodging businesses, and ski resort business and other passengers within the OV | AM MD boundary. The microtransit service will supplement, not supplant, existing transportation services in the OV | AM MD. MTC will connect and coordinate with Placer County's TART bus system and TART Connect microtransit system and regularly communicate with stakeholders including the Truckee North Tahoe Transportation Management Association to ensure the microtransit service compliments existing transportation services in the region. The portion of the service, funded by the assessment, will transport assessed lodging and ski resort guests, employees, and owners within each valley included in the boundary to improve traffic conditions, the guests' experience, and safety. The service will mitigate traffic congestion issues by reducing the number of vehicles on roads and the number of vehicles in parking lots. Service operating schedules and routes will be determined by the MTC Board with guidance from its service provider. A necessary component of providing the microtransit service is the need to use, develop and upgrade technology, for which the microtransit service assessment budget may be utilized. The microtransit service assessment budget may also be used on technology that integrates with regional transportation service technology. The microtransit service assessment budget will also fund marketing and promotion of the microtransit service.