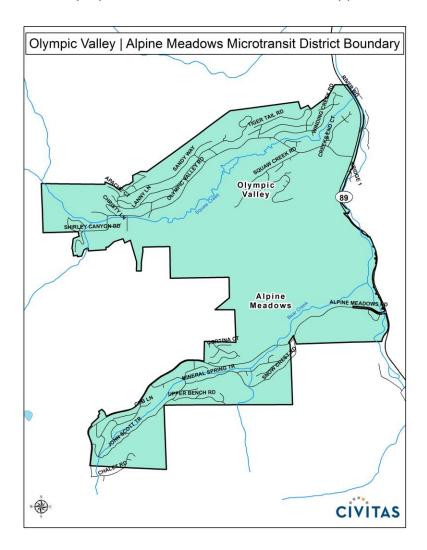

Location:

The renewed OV | AM MD includes all lodging, including short-term vacation rentals and ski resort businesses located within the boundaries of Olympic Valley and Alpine Meadows in unincorporated Placer County (County), as shown on the map in Section III.

#### IV. BOUNDARY

The OV AM MD will include all lodging and ski resort businesses, existing and in the future, available for the public within the boundaries of Olympic Valley and Alpine Meadows in unincorporated Placer County.

The boundary, as shown in the map below, currently includes eleven hundred and twenty-four (1,124) lodging businesses and one (1) ski resort business. A complete listing of lodging and ski resort businesses within the proposed OV AM MD can be found in Appendix 2.