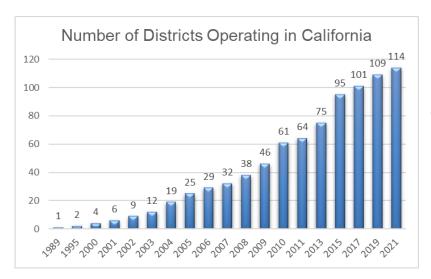

#### III. ACCOMPLISHMENTS

Since the formation in 2018 as the Squaw Valley | Alpine Meadows Micro Mass Transit District, the district has provided free, on-demand microtransit within Olympic Valley and Alpine Meadows to assessed businesses' guests, employees, and owners to improve resort traffic congestion, guests' experience, and safety.

Despite service suspensions as a result of the COVID-19 pandemic for one month at the end of the 2019-20 winter season and nearly all of the 2020-2021 winter season, key accomplishments include:

- Serving 207,476 Passengers
- Providing 103,046 Rides of which 50% are Shared Rides
- Transporting 486 Average Daily Passengers
- Averaging 7-Minute Wait Time
- More than 21,277 App Downloads
- Achieving a 92 Net Promoter Score